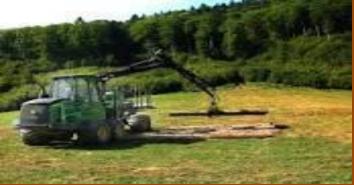

## Forest tractor driver

- Skids the wood from the forest to the forest road;
- prepares the wood to be transported by a forest truck;
- uses suitable working equipment
- obeys the safety at work rules;