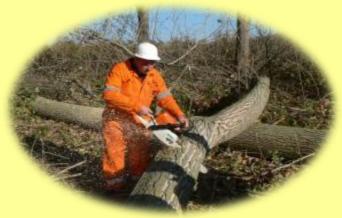

# **MAIN COMPETENCES**

• CHAINSAW OPERATOR/WORKER

Competences in tree felling and processing:

- felling of trees;
- -raughing of raw wood material
- -raw wood selection
- -tools maintenance