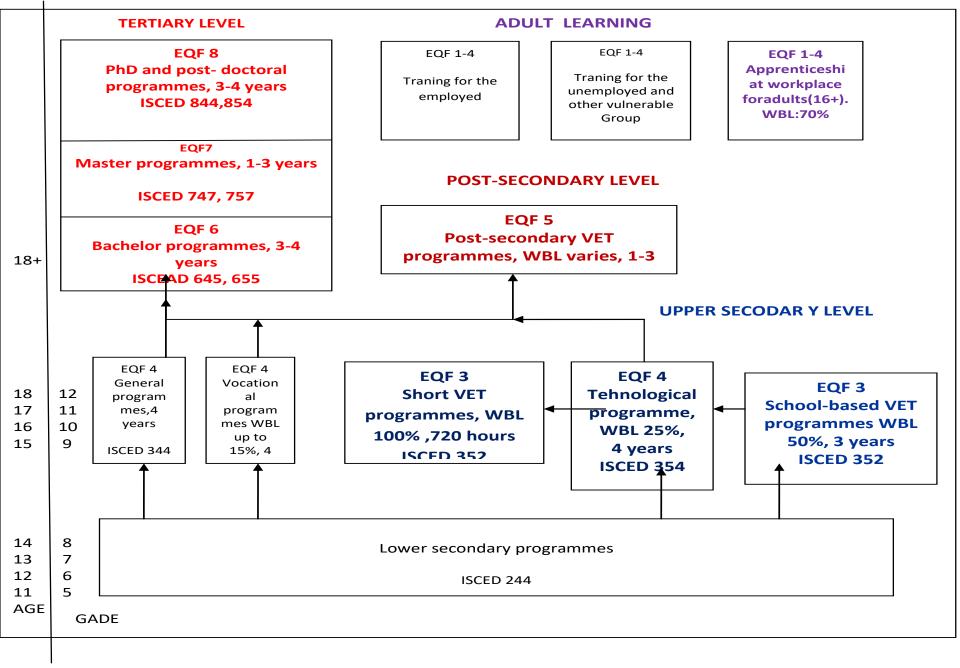

#### NATIONAL EDUCATION AND TRAINING SYSTEM

- based on the National Law of Education (2011);
- according to national/regional/local needs;
- implemented by:
  - -Ministry of Education
  - -Ministry of Waters and Forests
  - -Ministry of Labor and Social Justice
  - -Training Providers (public; private)

### **EDUCATIONAL SYSTEM IN FORESTRY**

\*An old tradition in Romania, with higher education dating from the 1880s.
\*Schooling is free of charge at all levels, state universities including.
\*Both public and private programmes.

\*8 education and training levels

#### SCHOOL BASED VET PROGRAMMES (ISCED 352)

- 3year professional programmes
- 50% work-based learning (WBL);
- provided by professional schools and employers
- In-company training is combined with work based learning (WBL) at school workshops/laboratories (DUAL VET);
- Graduates undertake a qualification certification exam, organized by a VET provider ,and receive a qualification certificate
  - professional qualification: skilled worker at EQF (European Qualification Framework) level 3: chainsaw worker; tractor driver

#### TECHNOLOGICAL PROGRAMMES (ISCED-P 354)

-professional qualification at EQF level4: forest technician

- provided by technological high schools and by colleges.
- -25% work-based learning (WBL)
- 4 years studies and training

# Short VET programes (ISCED-P 352)

- learners, who have completed two years of a technological programme (grade 10)
- 720 WBL hours
  - professional qualification at EQF level 3 :

#### forester

 coordinated by VET schools and are provided mainly by employers. **Post-secondary VET** programmes (ISCED 453) One- to three-year higher VET programmes ; Professional qualification at EQF level 5: well trained forester

# Apprenticeship at workplace

- adults (16+, minimum legal age for employment; no upper age limit )
- WBL: 70%
- Programme minimum duration varies by qualification level:

-six months for EQF level 1;
-one year for EQF level 2;
-two years for EQF level 3;
-three years for EQF level 4.