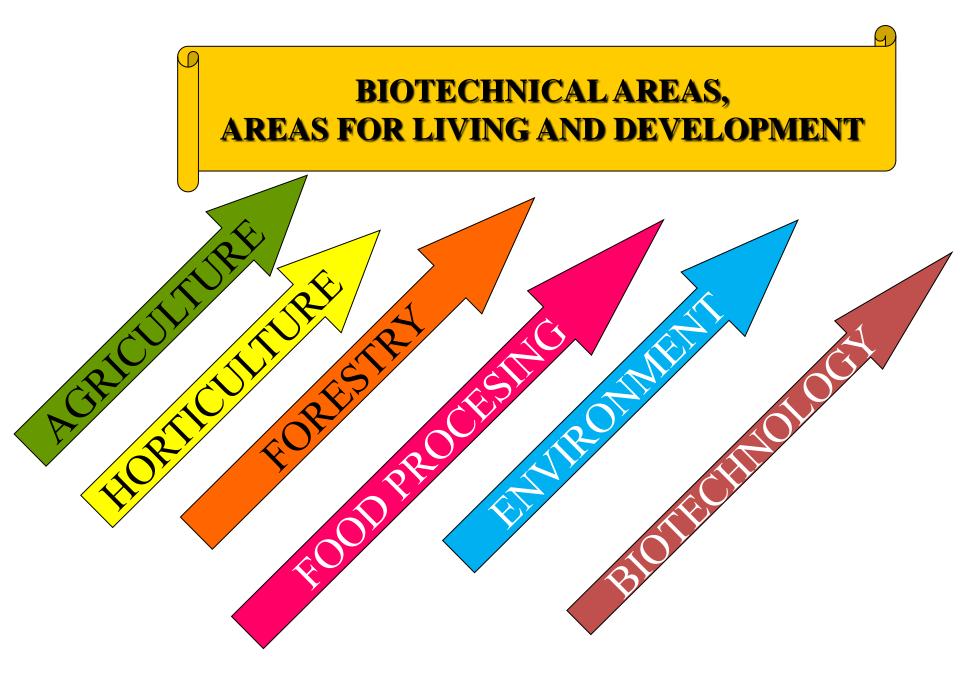

#### **CONTINUING EDUCATION**

PRIREJA MLEKA 50 KRAV

MLADA ŽIVINA 100 GLAV

KONJI 30 - 35

ČEBELARSTVO 70 PANJEV

GOZD 52 ha

SADOVNJAK

VINOGRAD